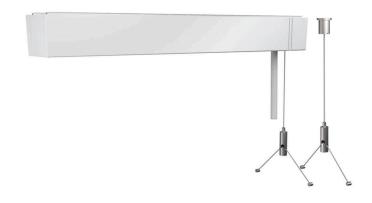

Accessories - Wire suspension

Rectangular canopy L=317mm, metal ceiling cylinder, 2 wires D=1.2mm L=1900mm, 2 cross-spans L=190mm, white connection cable Housing colour traffic white RAL 9016/white; Light Control: netlife flex10L; Regiolux Classification: netlife flex; Control signal: DALI, Radio; Number of control gear (max): 5; Communication: Bluetooth; App name: Casambi, 4remote BT; System compatibility: flex10; flex10L; flex37; flex39; Note: compatible with Casambi; Application: Office, Meeting rooms, Secondary rooms, Retail, Corridors, Garages, Classrooms, Sports facilities; Function: Motion detection\*, Corridor function\*, Guided Light\*, HCL (only with DT8 luminaires), presence detection\*, Daylight control, Tunable white (only with DT8 luminaires), Manual dimming, \*only by auxiliary devices. Suspension set with integrated receiver, rectangular canopy, individual steel cable suspension with connection cable 5x0.75mm², suitable for suspended luminaires with DALI controllers. With basicDIM wireless controller for DALI DT6, DT8, for stail SHL. LED light run Operation and configuration via the Casambi app.