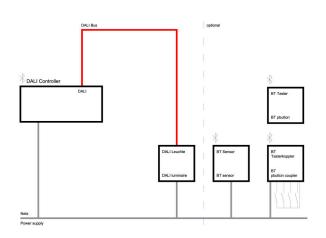

Accessories - Wire suspension

Rectangular canopy L=317mm, metal ceiling cylinder, 2 wires D=1.2mm L=1900mm, 2 cross-spans L=190mm, white connection cable Housing colour traffic white RAL 9016/white; Light Control: netlife flex10L; Regiolux Classification: netlife flex; Control signal: DALI, Radio; Number of control gear (max): 5; Communication: Bluetooth; App name: Casambi, 4remote BT; System compatibility: flex10; flex10L; flex37; flex39; Note: compatible with Casambi; Application: Office, Meeting rooms, Secondary rooms, Retail, Corridors, Garages, Classrooms, Sports facilities; Function: Motion detection\*, Corridor function\*, Guided Light\*, HCL (only with DT8 luminaires), presence detection\*, Daylight control, Tunable white (only with DT8 luminaires), Manual dimming, \*only by auxiliary devices. Suspension set with integrated receiver, rectangular canopy, individual steel cable suspension with connection cable 5x0.75mm², suitable for suspended luminaires with DALI controllers. With basicDIM wireless controller for DALI DT6, DT8, for stail SHL. LED light run Operation and configuration via the Casambi app.

## **CHARACTERISTICS**

| Regiolux Classification      | netlife flex                                                                                                                                                                                                                     |
|------------------------------|----------------------------------------------------------------------------------------------------------------------------------------------------------------------------------------------------------------------------------|
| Control signal               | DALI, Radio                                                                                                                                                                                                                      |
| Number of control gear (max) | 5                                                                                                                                                                                                                                |
| Communication                | Bluetooth                                                                                                                                                                                                                        |
| App name                     | Casambi, 4remote BT                                                                                                                                                                                                              |
| System compatibility         | flex10; flex10X; flex10L; flex37; flex39                                                                                                                                                                                         |
| Note                         | compatible with Casambi                                                                                                                                                                                                          |
| Application                  | Office, Meeting rooms, Secondary rooms,<br>Retail, Corridors, Garages, Classrooms,<br>Sports facilities                                                                                                                          |
| Function                     | Motion detection*, Corridor function*,<br>Guided Light*, HCL (only with DT8<br>luminaires), presence detection*, Daylight<br>control, Tunable white (only with DT8<br>luminaires), Manual dimming, *only by<br>auxiliary devices |